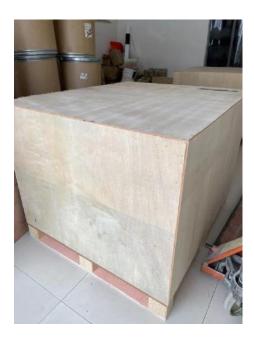

## 5. PACKAGING

- 1. Single products are packaged in a PE plastic bag;
- 2. Carton boxes;
- 3. Wooden boxes and pallets.