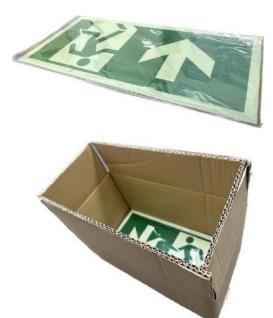

## 5. PACKAGING

- 1. Single products are packaged in a PE plastic bag;
- 2. Carton boxes;
- 3. Wooden boxes and pallets.