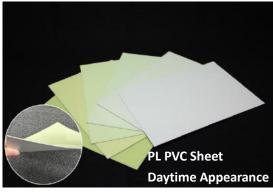

# Photoluminescent rigid sheet JUNTING

The photoluminescent rigid sheet developed by our company with long afterglow is divided into two materials—metal and PVC. The photoluminescent metal rigid sheet is mainly made of aluminium sheet, and the surface is sprayed with long-afterglow luminous resin. The photoluminescent PVC rigid sheets is normally PVC sheet as the base material, and coated with a long-afterglow luminescent layer on the surface. The photoluminescent rigid sheet can steadily glow for more than 12 hours after absorbing visible light for 5-10 minutes. It is recyclable and easy to use without any power supply. Various photoluminescent signs can be made of the rigid sheet according to different application requirements. Through printing, screen printing, color spray and other processes, different patterns are able to be displayed on the rigid sheet. At present, It has been widely used in all kinds of production such as safety markings, warning signs, fire-fighting signs and ship identification etc.

## 2. Model

| Material           | Model No.   | Maximum size (mm) | Afterglow intensity (mcd/m²) |         |
|--------------------|-------------|-------------------|------------------------------|---------|
|                    |             |                   | 10 (min)                     | 60(min) |
| aluminium<br>sheet | JTP-AL-200  | 1000*1200mm       | 250                          | 35      |
|                    | JTP-AL-300  | 1000*1200mm       | 350                          | 40      |
|                    | JTP-AL-500  | 1000*1200mm       | 550                          | 75      |
|                    | JTP-AL-700  | 1000*1200mm       | 750                          | 105     |
|                    | JTP-AL-900  | 1000*1200mm       | 950                          | 115     |
| PVC                | JTP-PVC-100 | 1000*1200mm       | 105                          | 13      |
|                    | JTP-PVC-150 | 1000*1200mm       | 160                          | 22      |
|                    | JTP-PVC-200 | 1000*1200mm       | 210                          | 33      |
|                    | JTP-PVC-300 | 1000*1200mm       | 310                          | 38      |
|                    | JTP-PVC-500 | 1000*1200mm       | 510                          | 70      |
|                    | JTP-PVC-700 | 1000*1200mm       | 720                          | 95      |