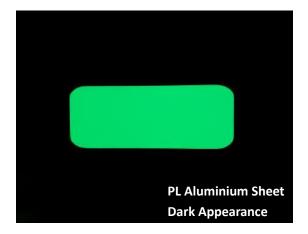

# Photoluminescent rigid sheet JUNTING

The photoluminescent rigid sheet developed by our company with long afterglow is divided into two materials—metal and PVC. The photoluminescent metal rigid sheet is mainly made of aluminium sheet, and the surface is sprayed with long-afterglow luminous resin. The photoluminescent PVC rigid sheets is normally PVC sheet as the base material, and coated with a long-afterglow luminescent layer on the surface. The photoluminescent rigid sheet can steadily glow for more than 12 hours after absorbing visible light for 5-10 minutes. It is recyclable and easy to use without any power supply. Various photoluminescent signs can be made of the rigid sheet according to different application requirements. Through printing, screen printing, color spray and other processes, different patterns are able to be displayed on the rigid sheet. At present, It has been widely used in all kinds of production such as safety markings, warning signs, fire-fighting signs and ship identification etc.

## 2. Model

| Material           | Model No.   | Maximum size (mm) | Afterglow intensity (mcd/m²) |         |
|--------------------|-------------|-------------------|------------------------------|---------|
|                    |             |                   | 10 (min)                     | 60(min) |
| aluminium<br>sheet | JTP-AL-200  | 1000*1200mm       | 250                          | 35      |
|                    | JTP-AL-300  | 1000*1200mm       | 350                          | 40      |
|                    | JTP-AL-500  | 1000*1200mm       | 550                          | 75      |
|                    | JTP-AL-700  | 1000*1200mm       | 750                          | 105     |
|                    | JTP-AL-900  | 1000*1200mm       | 950                          | 115     |
| PVC                | JTP-PVC-100 | 1000*1200mm       | 105                          | 13      |
|                    | JTP-PVC-150 | 1000*1200mm       | 160                          | 22      |
|                    | JTP-PVC-200 | 1000*1200mm       | 210                          | 33      |
|                    | JTP-PVC-300 | 1000*1200mm       | 310                          | 38      |
|                    | JTP-PVC-500 | 1000*1200mm       | 510                          | 70      |
|                    | JTP-PVC-700 | 1000*1200mm       | 720                          | 95      |