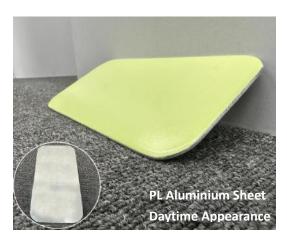

# Photoluminescent rigid sheet JUNTING

The photoluminescent rigid sheet developed by our company with long afterglow is divided into two materials—metal and PVC. The photoluminescent metal rigid sheet is mainly made of aluminium sheet, and the surface is sprayed with long-afterglow luminous resin. The photoluminescent PVC rigid sheets is normally PVC sheet as the base material, and coated with a long-afterglow luminescent layer on the surface. The photoluminescent rigid sheet can steadily glow for more than 12 hours after absorbing visible light for 5-10 minutes. It is recyclable and easy to use without any power supply. Various photoluminescent signs can be made of the rigid sheet according to different application requirements. Through printing, screen printing, color spray and other processes, different patterns are able to be displayed on the rigid sheet. At present, It has been widely used in all kinds of production such as safety markings, warning signs, fire-fighting signs and ship identification etc.

## 2. Model

| Material           | Model No.   | Maximum size (mm) | Afterglow intensity (mcd/m²) |         |
|--------------------|-------------|-------------------|------------------------------|---------|
|                    |             |                   | 10 (min)                     | 60(min) |
| aluminium<br>sheet | JTP-AL-200  | 1000*1200mm       | 250                          | 35      |
|                    | JTP-AL-300  | 1000*1200mm       | 350                          | 40      |
|                    | JTP-AL-500  | 1000*1200mm       | 550                          | 75      |
|                    | JTP-AL-700  | 1000*1200mm       | 750                          | 105     |
|                    | JTP-AL-900  | 1000*1200mm       | 950                          | 115     |
| PVC                | JTP-PVC-100 | 1000*1200mm       | 105                          | 13      |
|                    | JTP-PVC-150 | 1000*1200mm       | 160                          | 22      |
|                    | JTP-PVC-200 | 1000*1200mm       | 210                          | 33      |
|                    | JTP-PVC-300 | 1000*1200mm       | 310                          | 38      |
|                    | JTP-PVC-500 | 1000*1200mm       | 510                          | 70      |
|                    | JTP-PVC-700 | 1000*1200mm       | 720                          | 95      |